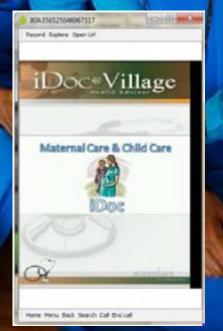

### iDoc@Village experience

| Read Rolar Contai              | @ 🖸 153 PM                                                                                  |
|--------------------------------|---------------------------------------------------------------------------------------------|
|                                | @ 🛱 153 PM                                                                                  |
|                                | 0-398                                                                                       |
| Choose Desired Action          |                                                                                             |
| Register Child                 | *                                                                                           |
| Register Woman                 | 4                                                                                           |
| Antenatal check                | 1                                                                                           |
| Postnatal Check                | \$                                                                                          |
| Childhood Illness              | <b>1</b>                                                                                    |
| (C) 2011-2013 Accenture Te     | echnology Labs                                                                              |
| Home Meru Back Search Call End | (set                                                                                        |
|                                | Register Child<br>Register Woman<br>Antenatal check<br>Postnatal Check<br>Childhood Illness |